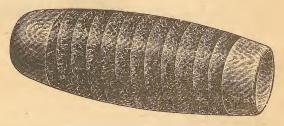

### THE MORROW COASTER BRAKE

There are many good reasons why the Morrow is the foremost, as it was the first device of its kind. In design and construction it is about as near perfection as anything can well be. Its working is positive and efficient, and whether employed as a coaster or as a brake, it is absolutely reliable. There is nothing to get out of order, no parts to give trouble. The rider is relieved of all anxiety and coasts or brakes at will, secure in the faith that all will go well.

Furnished with 8, 9, 10, 11, or 12 tooth sprockets 1/4, 3/16 and 1/8 inch wide, 1 inch pitch. Also, 13, 14, 15, 16, 17, 18, 20, 22, 24, 1/2 in. and 1/8 in. pitch. The new adjustable arm attachment will fit any size rear forks.